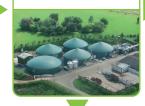

Food depackaged and destroyed within 48 hrs to produce "soup"

"Soup" is fed into our anaerobic digesters

Biogas produced

Combined heat and power units

Electricity powers plant and local businesses

Packaging recovered manually and mechanically

Certificate of secure destruction issued

Digestate (organic fertiliser) put back on local farms

Cardboard, plastic, tins and glass sent for recycling